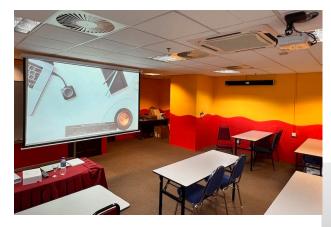

The Stem Training Room was equipped with a Nureva Dual HDL3000 video conference set that gives full-room audio coverage with mounted the soundbar (microphone & speakers bar). Adding with standard 120-inch diagonal motorised screen and a 4500 lumen projector in order to accommodate all of the participants.